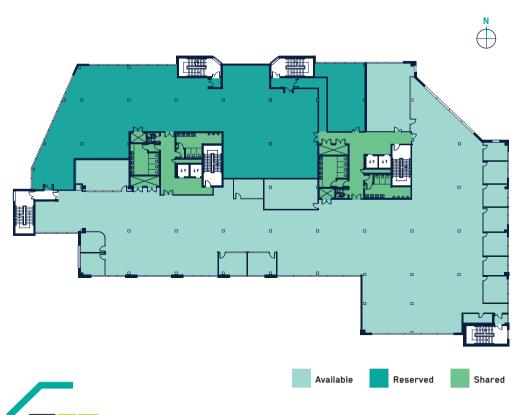

## RAISE YOUR GAME

With an open office floor, fitted accommodation and meeting rooms, this is the perfect space for your team. Combine that with a refurbished reception lobby, toilets and lift lobby, excellent public transport and leisure amenities, what more could your team want.

### Fitted office accommodation

Raised access floors | Suspended ceiling tiles Air conditioning | Fitted accommodation

8.288 sa. ft. GIA