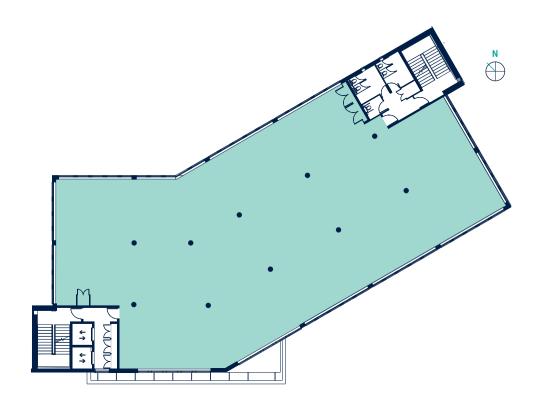

Part A 16,562 sq. ft. GIA

Part B 19,248 sq. ft. GIA

Moving up in

### Fully refurbished Grade A office accommodation

Newly designed reception space | Air conditioning Raised access floors | Suspended ceilings | LED lighting | Carpet tiles

19.813 sa. ft. GIA

The perfect place to