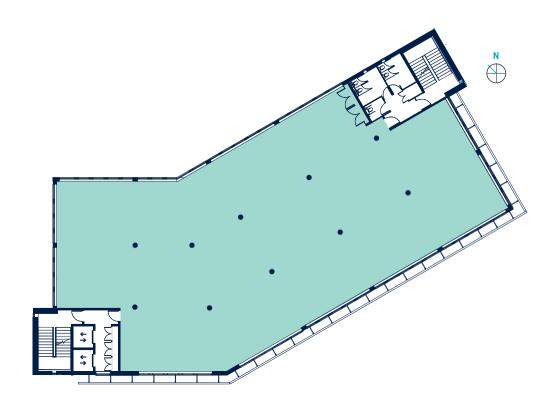

### Fitted office accommodation

Raised access floors | Suspended ceiling tiles Air conditioning | Fitted accommodation

8.288 sa. ft. GIA

# **NEW IDEAS**

Refurbished Grade A office space with lakeside views and contemporary reception lobby is on offer in Building 8 at The Campus. Make this your office HQ and be in the company of leading likeminded businesses like Dell and Accenture.