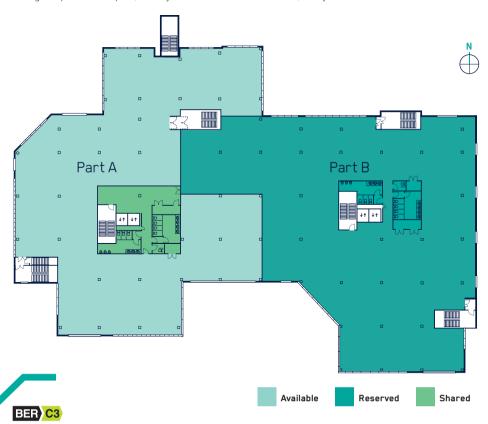

Second Floor | 19,248  |
| 4         | First Floor  | 19,813  |
| 8         | Ground Floor | 8,288   |
| 8         | First Floor  | 8,246   |
| 8         | Second Floor | 8,399   |
| Total GIA |              | 80,556  |



Part A 16,562 sq. ft. GIA

Part B 19,248 sq. ft. GIA

Moving up in

# THE WORLD

It's not every day you get to enjoy sea views while you work. But that's part of the package when you choose this large open plan office space on the second floor. With great natural light, your talent can perform at their best. With its flexible floorplate, you can structure your team to make bouncing ideas a breeze. Plus there's parking on site for those who prefer commuting by car. Combine that with great public transport, nearby retail and leisure amenities, and you're on to a winner.



### Fully refurbished Grade A office accommodation

Newly designed reception space | Air conditioning Raised access floors | Suspended ceilings | LED lighting | Carpet tiles

19.813 sa. ft. GIA

The perfect place to

## RAISE YOUR GAME

With an open office floor, fitted accommodation and meeting rooms, this is the perfect space for your team. Combine that with a refurbished reception lobby, toilets and lift lobby, excellent public transport and leisure amenities, what more could your team want.





### Fitted office accommodation

Raised access floors | Suspended ceiling tiles Air conditioning | Fitted accommodation

8.288 sa. ft. GIA

### A place for

# **NEW IDEAS**

Refurbished Grade A office space with lakeside views and contemporary reception lobby is on offer in Building 8 at The