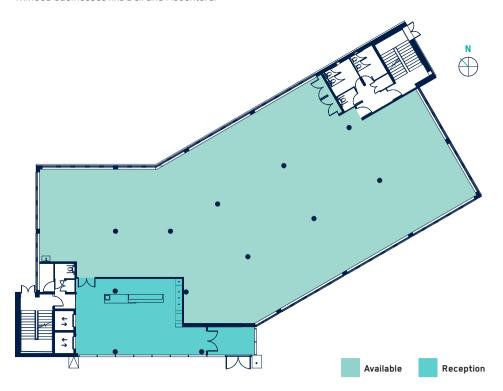

# **NEW IDEAS**

Refurbished Grade A office space with lakeside views and contemporary reception lobby is on offer in Building 8 at The Campus. Make this your office HQ and be in the company of leading likeminded businesses like Dell and Accenture.

### Fully refurbished Grade A office accommodation

Newly designed reception space | Lakeside views | Raised access floors Suspended ceilings | Air conditioning system | LED lighting

### 8.246 sa. ft. GIA

Available